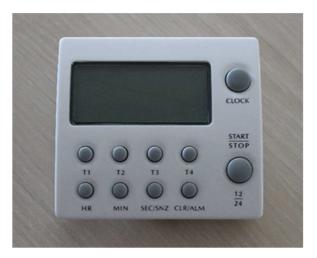

## **OPERATION:**

- 4 keys allow you to select the channel and to programme the desired countdown time.
- At the end of each countdown, a special audible signal from the channel sounds for one minute (1 beep for channel 1, 2 beeps for channel 2, and so on).
- The counter continues to operate after the programmed time has expired.

## **OTHER FUNCTIONS:**

- Clock set to 12 or 24 hours
- Alarm
- Memory: reminder of the last setting for each channel

## CHARACTERISTICS:

- LCD display 46 x 20 mm
- Sturdy construction in ABS
- Dimensions (L x D x H): 72 x 25 x 66 mm
- Weight: 60 g
- Use on bench with a base, on a metal surface (magnetic back), or clipped to a pocket.
- Battery life: 1 year
- Delivered complete with battery and instruction manual